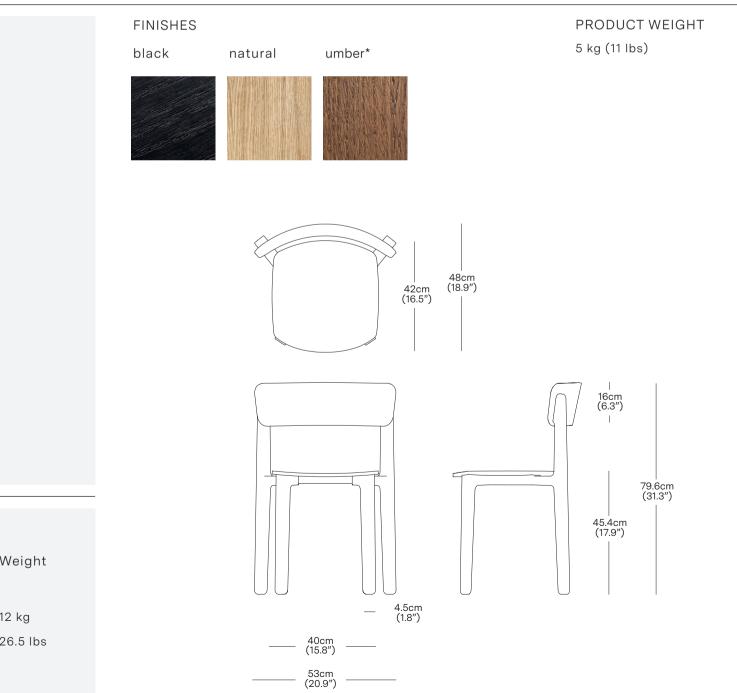

Crafted in solid oak with a moulded plywood backrest, Radio is stackable up to four high, making it ideal for dynamic or high-use environments.

| MATERIALS           | CODE                                                                  | PRODUCT               |
|---------------------|-----------------------------------------------------------------------|-----------------------|
| Oak                 | RAD001B                                                               | Radio Chair - Black   |
| PRODUCT ENVIRONMENT | RAD001N                                                               | Radio Chair - Natural |
| Indoor Use Only     | RAD001U                                                               | Radio Chair - Umber*  |
| CONTRACT USE        |                                                                       |                       |
| Yes                 |                                                                       |                       |
| CERTIFICATION       | *Check for availability of this finish. If out of stock, MOQ x 50 pcs |                       |
| FSC Certified Wood  |                                                                       |                       |
| WARRANTY            |                                                                       |                       |
| 3 years             |                                                                       |                       |
| COUNTRY OF ORIGIN   |                                                                       |                       |
| Lithuania           |                                                                       |                       |
|                     |                                                                       |                       |

\* Components drawn in relative scale. Refer to CAD files for accurate drawings.

Resident