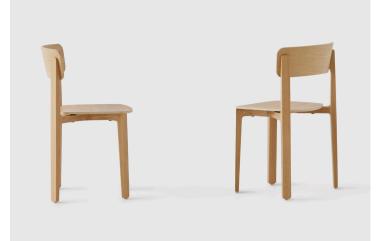

## Radio Chair

## Tim Rundle | 2025

Lightweight and comfortable, designed with versatility in mind the Radio Chair is designed to work effortlessly across residential and hospitality spaces. A gently curved backrest offers support without rigidity, while the angular timber frame provides strength with minimal visual weight.

Crafted in solid oak with a moulded plywood backrest, Radio is stackable up to four high, making it ideal for dynamic or high-use environments.

| MATERIALS           | CODE                                                                  | PRODUCT               |
|---------------------|-----------------------------------------------------------------------|-----------------------|
| Oak                 | RAD001B                                                               | Radio Chair - Black   |
| PRODUCT ENVIRONMENT | RAD001N                                                               | Radio Chair - Natural |
| Indoor Use Only     | RAD001U                                                               | Radio Chair - Umber*  |
| CONTRACT USE        |                                                                       |                       |
| Yes                 |                                                                       |                       |
| CERTIFICATION       | *Check for availability of this finish. If out of stock, MOQ x 50 pcs |                       |
| FSC Certified Wood  |                                                                       |                       |
| WARRANTY            |                                                                       |                       |
| 3 years             |                                                                       |                       |
| COUNTRY OF ORIGIN   |                                                                       |                       |
| Lithuania           |                                                                       |                       |
|                     |                                                                       |                       |