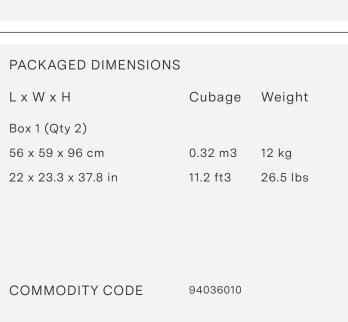

Crafted in solid oak with a moulded plywood backrest, Radio is stackable up to four high, making it ideal for dynamic or high-use environments.

| MATERIALS           | CODE                                                                  | PRODUCT               |
|---------------------|-----------------------------------------------------------------------|-----------------------|
| Oak                 | RAD001B                                                               | Radio Chair - Black   |
| PRODUCT ENVIRONMENT | RAD001N                                                               | Radio Chair - Natural |
| Indoor Use Only     | RAD001U                                                               | Radio Chair - Umber*  |
| CONTRACT USE        |                                                                       |                       |
| Yes                 |                                                                       |                       |
| CERTIFICATION       | *Check for availability of this finish. If out of stock, MOQ x 50 pcs |                       |
| FSC Certified Wood  |                                                                       |                       |
| WARRANTY            |                                                                       |                       |
| 3 years             |                                                                       |                       |
| COUNTRY OF ORIGIN   |                                                                       |                       |
| Lithuania           |                                                                       |                       |
|                     |                                                                       |                       |

\* Components drawn in relative scale. Refer to CAD files for accurate drawings.

Resident