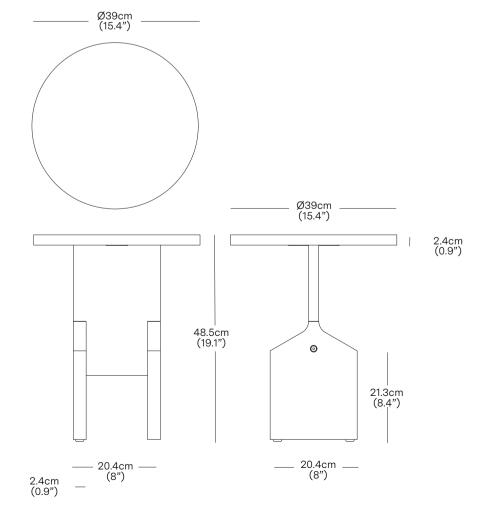

# Little Fella Side Table - Round

## FINISHES

natural

PRODUCT WEIGHT 5.1 kg (11.2 lbs)

\* Components drawn in relative scale. Refer to CAD files for accurate drawings.