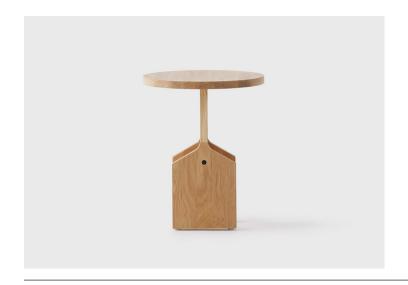

# Little Fella Side Table - Round

### Jamie McIellan | 2025

A sculptural companion for any space, the Little Fella Round side table is defined by its simplicity and light weight oak construction. Its sturdy base and generous tabletop make it a useful addition to a living room, bedroom, or reading nook. Uncomplicated yet expressive, it brings warmth and character to the everyday.