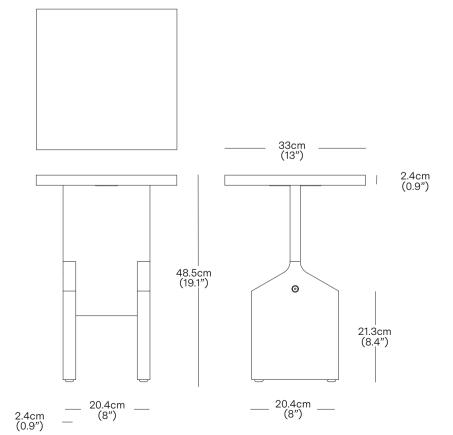

# Little Fella Side Table - Square

### Jamie McIellan | 2025

Compact and versatile, the Little Fella Square side table is as practical as it is distinctive. Its squat yet refined form is reminiscent of a loyal companion. Crafted from solid oak, its clean lines and graphic silhouette make it a natural fit for any interior. Designed with ease of use in mind, it flat-packs while maintaining an uncomplicated presence.