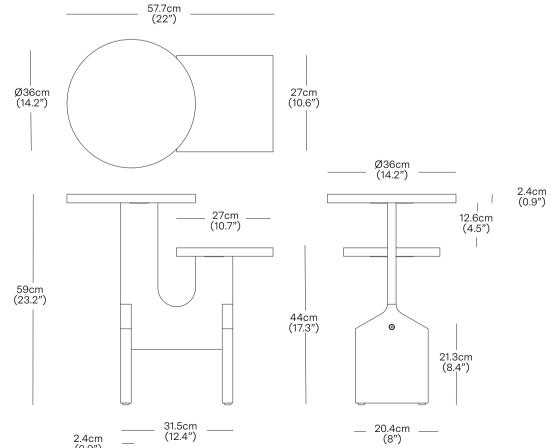

## FINISHES

natural

PRODUCT WEIGHT 5.1 kg (11.2 lbs)

\* Components drawn in relative scale. Refer to CAD files for accurate drawings.