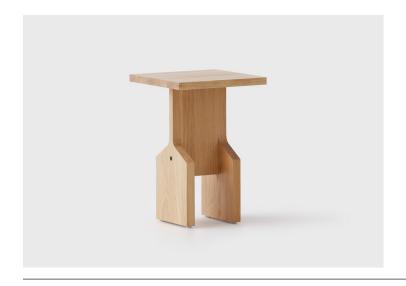

# Little Fella Side Table - Square

### Jamie McIellan | 2025

Compact and versatile, the Little Fella Square side table is as practical as it is distinctive. Its squat yet refined form is reminiscent of a loyal companion. Crafted from solid oak, its clean lines and graphic silhouette make it a natural fit for any interior. Designed with ease of use in mind, it flat-packs while maintaining an uncomplicated presence.