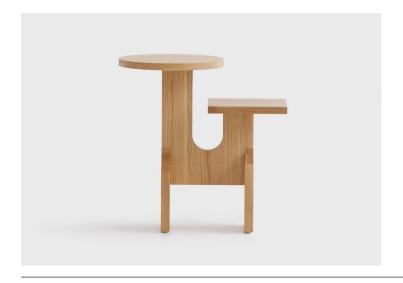

# Little Fella Side Table - Double

### Jamie McIellan | 2025

A side table with dimension, the Little Fella Double introduces a second surface for added utility. This two-tiered design allows for both storage and display, making it a useful addition to any space. Built from solid oak with exposed joinery, it embraces a raw yet refined aesthetic, functional without fuss.