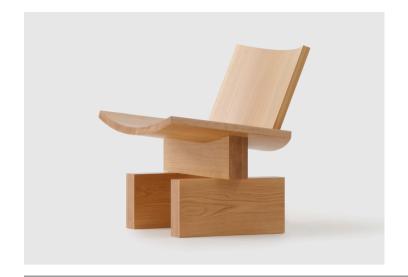

## Plane Lounge Chair

## Jamie McLellan | 2025

The Plane Lounge Chair is a striking combination of form and function designed to stand the test of time, built to be passed down through generations. Crafted from solid timber, its bold design features a cantilevered seat supported by internal joinery, its structure a seemingly impossible balancing act. A true centrepiece, Plane commands attention with its substantial mass and robust timber legs merging sculptural artistry with practicality.

Made in New Zealand, this chair makes a powerful statement in any space.

MATERIALS

Solid Oak

PRODUCT ENVIRONMENT

Indoor Use Only

CONTRACT USE

Yes

CERTIFICATION