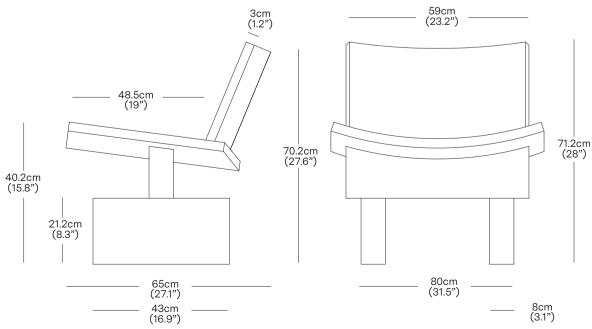

COMMODITY CODE 94036010

<sup>\*</sup> Components drawn in relative scale. Refer to CAD files for accurate drawings.