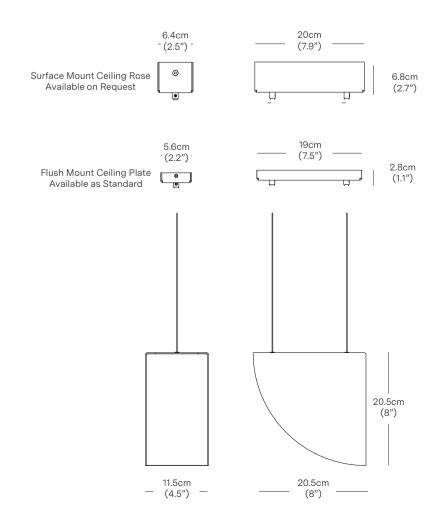

CRI 95

LIFESPAN

50,000

CABLE

Min 5 cm (2 in) - Max 200 cm (78")

DIMMING

Dimmable as standard and comes with a 30W Phase Cut Dimmable Driver, to be installed into the ceiling rose or ceiling cavity.

COMMODITY CODE 94052090

FINISHES PRODUCT WEIGHT dark bronze 1.5 kg (3.3 lbs)

<sup>\*</sup> Components drawn in relative scale. Refer to CAD files for accurate drawings.