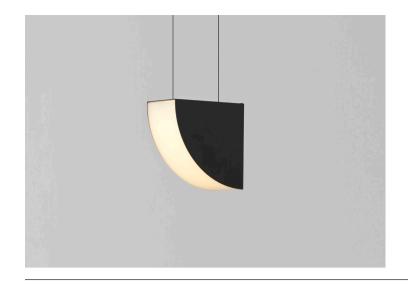

## Estudio Persona | 2024

The Phase Pendant Small is an exercise in creating harmony in the contrast between shadow and luminosity.

Drawing inspiration from the lunar phases, this compact crescent pendant is suspended discretely from two slimline wires.

The dark bronze body is accompanied by a warm LED lit acrylic diffuser, enhanced with a subtle linen textured appearance.

MATERIALS

Aluminium, Acrylic

**CEILING ROSE** 

Dark Bronze Powder Coated Aluminium