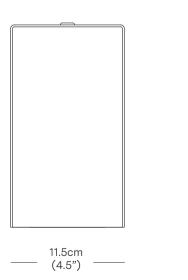

Box 1

43.5 x 35 x 27 cm 0.4 m3 4.5 kg 17.1 x 13.8 x 10.6 in 1.5 ft3 9.9 lbs

COMMODITY CODE 94052090

FINISHES

dark bronze white

PRODUCT WEIGHT

7 kg (3.3 lbs)

<sup>\*</sup> Components drawn in relative scale. Refer to CAD files for accurate drawings.