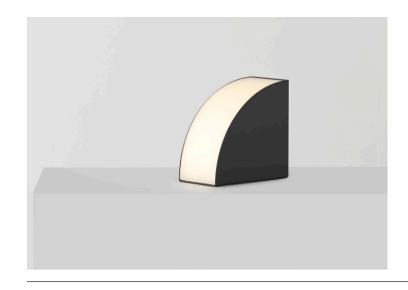

## Estudio Persona | 2024

The Phase Table Light is an exercise in creating harmony in the contrast between shadow and luminosity.

Drawing inspiration from the lunar phases, this compact Table Light is designed to bring a distinctive shape to the surface it sits upon.

The dark bronze or white body is accompanied by a warm LED lit acrylic diffuser, enhanced with a subtle linen textured appearance.

MATERIALS

Aluminium, Acrylic

PRODUCT ENVIRONMENT

Indoor Use Only

CONTRACT USE