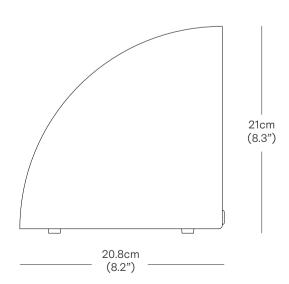

Box 1

43.5 x 35 x 27 cm 0.4 m3 4.5 kg 17.1 x 13.8 x 10.6 in 1.5 ft3 9.9 lbs

COMMODITY CODE 94052090

FINISHES

dark bronze white

PRODUCT WEIGHT

7 kg (3.3 lbs)

<sup>\*</sup> Components drawn in relative scale. Refer to CAD files for accurate drawings.