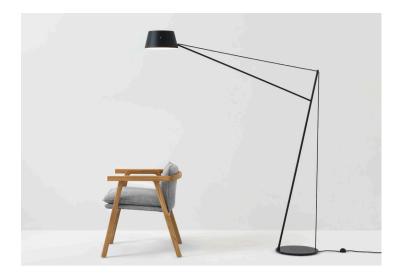

## Spar Floor Light

## Jamie McLellan | 2011

Resident's first product to launch and now an iconic recognised design staple, Spar is a large cantilevered floor light that takes inspiration from the mast arrangements of classic sailing boats.

With a simple two-dimensional silhouette that relies on a tensioned electrical cable for support, it has a spun aluminium shade that rotates 360 degrees allowing for the light-source to be directed accordingly.