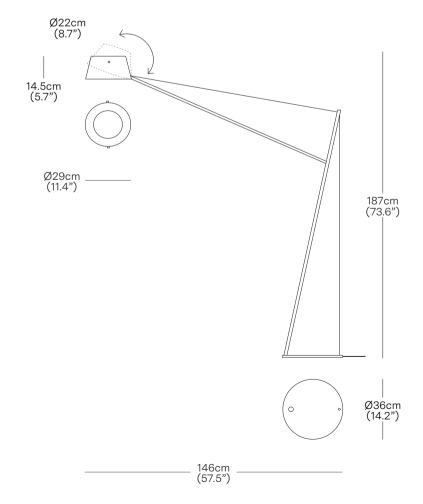

With a simple two-dimensional silhouette that relies on a tensioned electrical cable for support, it has a spun aluminium shade that rotates 360 degrees allowing for the light-source to be directed accordingly.

## PACKAGED DIMENSIONS

 $L \times W \times H$ Cubage Weight Base & Shade 23 x 45 x 44cm 0.05 m3 10.2 kg 1.77 ft3 9.1 x 17.7 x 17.3 in 22.5 lbs Arm 10 x 154 x 4.5cm 0.01 m3 3.9 kg 3.9 x 60.6 x 1.77 in 0.35 ft3 8.6 lbs COMMODITY CODE 9405423990