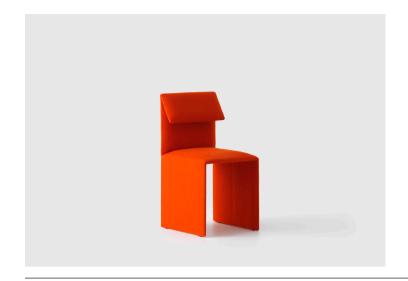

## Philippe Moulin | 2022

Designed by Philippe Malouin, Sacha is a fully upholstered dining or side chair. It is comfortable, yet brutal and geometric. The unique folded backrest provides the perfect resting angle for your back, allowing perfect lumbar support.