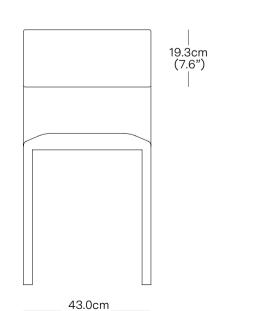

## PACKAGED DIMENSIONS

L x W x H Cubage Weight

Box 1

45 x 52 x 89 cm 0.21 m3 15 kg

17.7 x 20.5 x 35.0 in 7.4 ft3 33.1 lbs

COMMODITY CODE 94016100

<sup>\*</sup> Components drawn in relative scale. Refer to CAD files for accurate drawings.