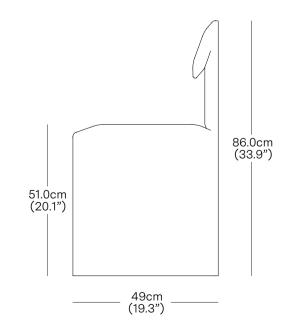

## PACKAGED DIMENSIONS

L x W x H Cubage Weight

Box 1

45 x 52 x 89 cm 0.21 m3 15 kg

17.7 x 20.5 x 35.0 in 7.4 ft3 33.1 lbs

COMMODITY CODE 94016100

<sup>\*</sup> Components drawn in relative scale. Refer to CAD files for accurate drawings.