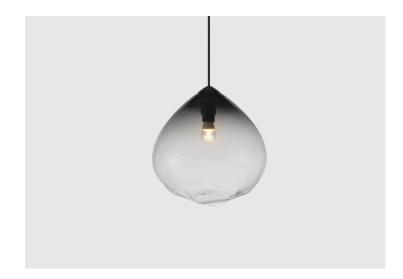

## Parison Pendant

## Cheshire Architects | 2014

Parison is a mouth blown feature pendant, using a mixture of both coloured and clear glass, opaque at the top, to transparent at the base. The underside contains slanted facets, creating a beautiful contradiction between the fluid and jagged surfaces.