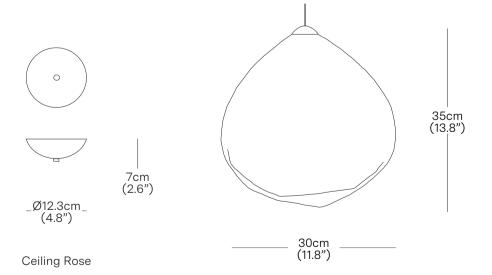

## PACKAGED DIMENSIONS

L x W x H Cubage Weight

Box 1

43 x 44 x 45 cm 0.09 m3 5.6 kg 16.9 x 17.3 x 17.7 in 3.2 ft3 12.3 lbs

COMMODITY CODE 9405423990

FINISHES

black

white

PRODUCT WEIGHT

3.6 kg (7.9 lbs)

<sup>\*</sup> Components drawn in relative scale. Refer to CAD files for accurate drawings.