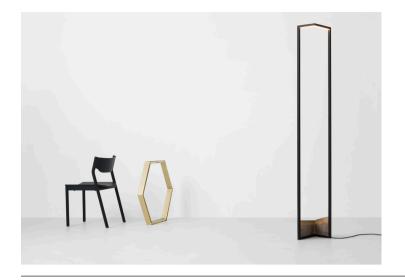

## Cheshire Architects | 2014

Foundry is an elegant and graphic floor light, standing 1.9 meters high and outlining a rectangular volume in space.

The Foundry Light is grounded by a partially polished solid bronze counterweight, which cantilevers the opposing height of the lamp. Integrated with a high quality LED light source that is elegantly diffused through frosted acrylic, Foundry confidently projects volumes of refined sophistication.