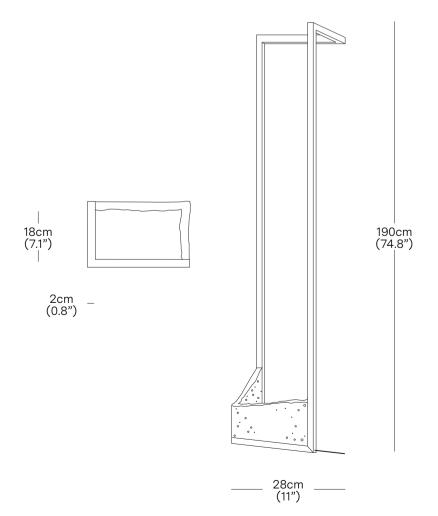

## Cheshire Architects | 2014

Foundry is an elegant and graphic floor light, standing 1.9 meters high and outlining a rectangular volume in space.

The Foundry Light is grounded by a partially polished solid bronze counterweight, which cantilevers the opposing height of the lamp. Integrated with a high quality LED light source that is elegantly diffused through frosted acrylic, Foundry confidently projects volumes of refined sophistication.

 $L \times W \times H$ 

Cubage Weight

Box 1

227.5 x 45.5 x 41.5 cm 0.43 m3

89.6 x 17.9 x 16.3 in

15.1 kg

15.2 ft3

33.3 lbs