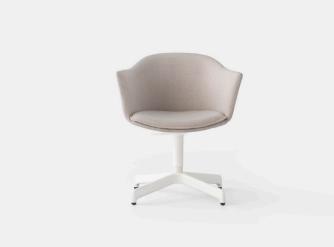

## Felix Swivel Chair

## Simon James | 2020

The Felix Swivel Chair is a comfortable wrap-around armchair, with soft upholstered lines welcoming the user into a relaxed sitting posture and the flexibility of movement in a working space.

With the upholstered seat available in a range of materials and colours, Felix's die-cast aluminium base provides a bold contrast, creating a versatile chair that can stand alone or sit around a boardroom table. Available with a caster base.