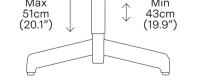

## PRODUCT WEIGHT FINISHES UPHOLSTERY USAGE 12.2 kg (26.9 lbs) black base white base СОМ 1.8 m (2 yd) COL 3.1 m2 (34 sq ft) UPHOLSTERY DETAILS Refer to uphosItery fabric & leather document Diagonal base width 67.5cm (26.1")

42.5cm 57cm (16.7") (22.4")

Min

Max