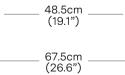

## PRODUCT WEIGHT FINISHES UPHOLSTERY USAGE 12.2 kg (26.9 lbs) black base white base СОМ 1.8 m (2 yd) COL 3.1 m2 (34 sq ft) UPHOLSTERY DETAILS Refer to uphosItery fabric & leather document Diagonal base width 67.5cm (26.1")