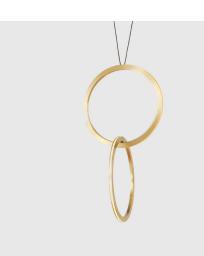

## Circus 500 Pendant - Brass

## Resident Studio | 2017

Circus is a remarkable system of interconnected rings which can be arranged in sequence to create striking vertical decoration. Each brass ring projects an elegantly diffused warm LED light source outwards around a 360 degree plane.

A revolutionary plug and play system allows for power sharing between rings and a large range of variations to suit spaces of various shapes and sizes. Circus is a theatrical and truly flexible system ideal for both commercial and residential environments.