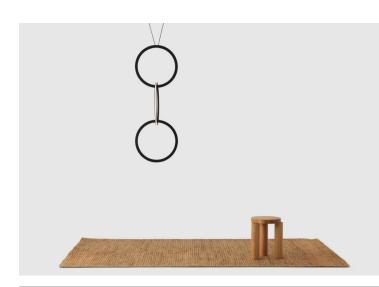

## Circus 500 Pendant - Black

## Resident Studio | 2021

Circus is a remarkable system of interconnected rings which can be arranged in sequence to create striking vertical decoration. Each brass ring projects an elegantly diffused warm LED light source outwards around a 360 degree plane.

A revolutionary plug and play system allows for power sharing between rings and a large range of variations to suit spaces of various shapes and sizes. Circus is a theatrical and truly flexible system ideal for both commercial and residential environments.