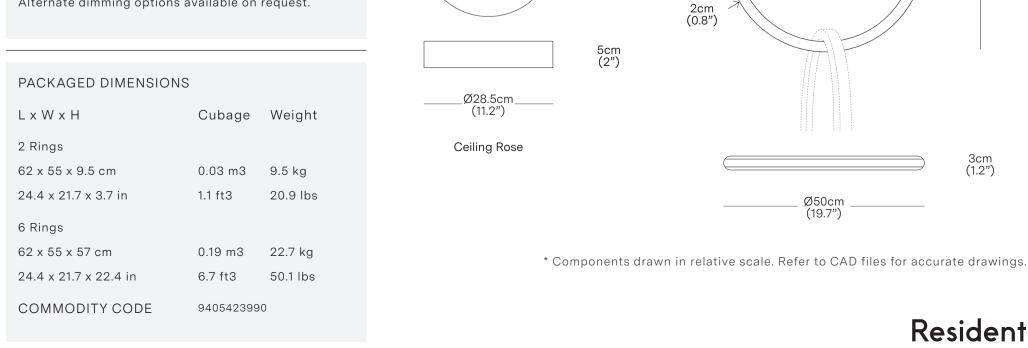

| LIGHT SOURCE<br>Integrated LED                                                                                                                                   | FINISHES<br>black | PRODUCT WEIGHT<br>2 Rings: 6.2 kg (13.7 lbs) |
|------------------------------------------------------------------------------------------------------------------------------------------------------------------|-------------------|----------------------------------------------|
| VOLTAGE<br>24V                                                                                                                                                   |                   | 6 Rings: 15.4 kg (34 lbs)                    |
| POWER USAGE<br>38.4W Per Ring                                                                                                                                    |                   |                                              |
| LUMENS<br>4608Im Per Ring                                                                                                                                        |                   |                                              |
| COLOUR TEMP<br>3000k                                                                                                                                             |                   |                                              |
| CRI<br>95                                                                                                                                                        |                   |                                              |
| LIFESPAN<br>50,000 Hrs                                                                                                                                           |                   |                                              |
| CABLE<br>Min 30 cm (12 in) - Max 500 cm (196.9 in)                                                                                                               |                   |                                              |
| DIMMING<br>2-3 Rings is dimmable as standard with a 0-10V<br>receiver. 5-6 Rings is not dimmable as standard.<br>Alternate dimming options available on request. |                   | 2cm (19.7")                                  |