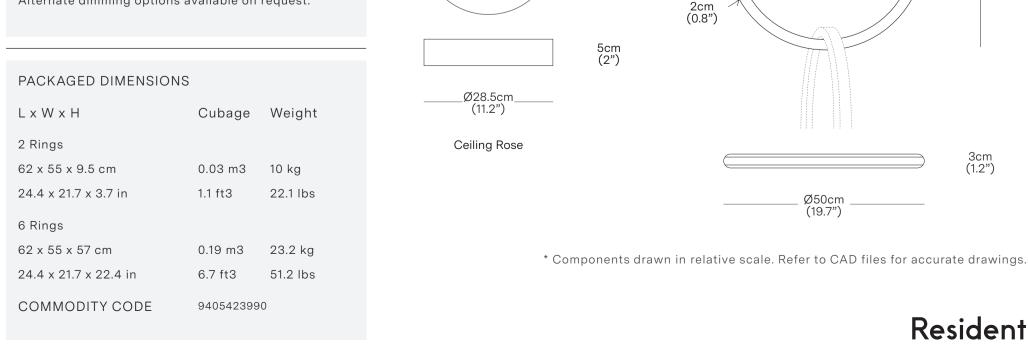

|                                                                                                                                                                  | -                 |                                              |
|------------------------------------------------------------------------------------------------------------------------------------------------------------------|-------------------|----------------------------------------------|
| LIGHT SOURCE<br>Integrated LED                                                                                                                                   | FINISHES<br>brass | PRODUCT WEIGHT<br>2 Rings: 6.7 kg (14.8 lbs) |
| VOLTAGE<br>24V                                                                                                                                                   |                   | 6 Rings: 15.9 kg (35.1 lbs)                  |
| POWER USAGE<br>38.4W Per Ring                                                                                                                                    |                   |                                              |
| LUMENS<br>4608Im Per Ring                                                                                                                                        |                   |                                              |
| COLOUR TEMP<br>3000k                                                                                                                                             |                   |                                              |
| CRI<br>95                                                                                                                                                        |                   |                                              |
| LIFESPAN<br>50,000 Hrs                                                                                                                                           |                   |                                              |
| CABLE<br>Min 30 cm (12 in) - Max 500 cm (196.9 in)                                                                                                               |                   |                                              |
| DIMMING<br>2-3 Rings is dimmable as standard with a 0-10V<br>receiver. 5-6 Rings is not dimmable as standard.<br>Alternate dimming options available on request. |                   | 2cm 2cm                                      |