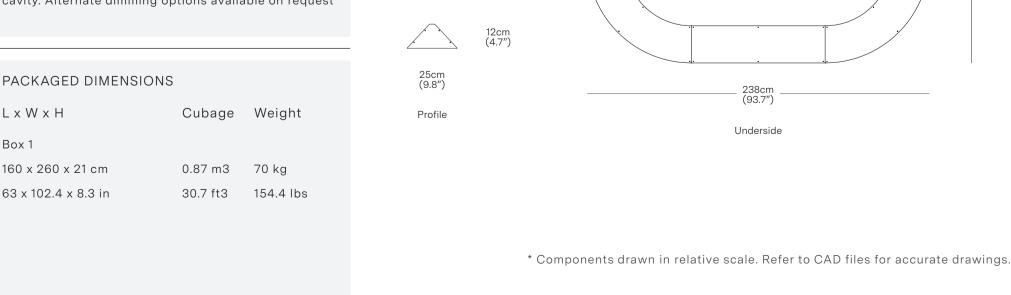

| MATERIALS<br>Fibre Glass, Resin                                                                                                                                       | CODE<br>CAS003    | PRODUCT<br>Cast Pendant - Oblong |                  |
|-----------------------------------------------------------------------------------------------------------------------------------------------------------------------|-------------------|----------------------------------|------------------|
| CEILING PLATE<br>Matt Black (qty 4)                                                                                                                                   |                   |                                  |                  |
| PRODUCT ENVIRONMENT<br>Indoor Use Only                                                                                                                                |                   |                                  |                  |
| CONTRACT USE<br>Yes                                                                                                                                                   |                   |                                  |                  |
| CERTIFICATION                                                                                                                                                         |                   |                                  |                  |
| WARRANTY<br>3 years                                                                                                                                                   |                   |                                  |                  |
| COUNTRY OF ORIGIN<br>New Zealand                                                                                                                                      |                   |                                  |                  |
|                                                                                                                                                                       |                   |                                  |                  |
| LIGHT SOURCE                                                                                                                                                          | FINISHES          |                                  | PRODUCT WEIGHT   |
| Integrated LED                                                                                                                                                        | fibre glass       |                                  | 15.4 kg (34 lbs) |
| VOLTAGE                                                                                                                                                               |                   |                                  |                  |
| 24V                                                                                                                                                                   |                   |                                  |                  |
| POWER USAGE<br>130W                                                                                                                                                   |                   |                                  |                  |
| LUMENS                                                                                                                                                                |                   |                                  |                  |
| 7560lm                                                                                                                                                                |                   |                                  |                  |
| COLOUR TEMP                                                                                                                                                           |                   |                                  |                  |
| 2800k                                                                                                                                                                 |                   |                                  |                  |
| CRI<br>95                                                                                                                                                             |                   |                                  |                  |
| LIFESPAN                                                                                                                                                              |                   | · · · · ·                        |                  |
| 50,000 Hrs                                                                                                                                                            |                   |                                  |                  |
| CABLE                                                                                                                                                                 | 0.3               | cm                               |                  |
| Min 30 cm (12 in) - Max 200 cm (78 in)                                                                                                                                | 0.3<br>(0.        | ")                               |                  |
| DIMMING                                                                                                                                                               | Ø12.5cm<br>(4.9") |                                  |                  |
| Dimmable as standard and comes with a Phase Cut<br>Dimmable Driver that is to be installed into the ceiling<br>cavity. Alternate dimming options available on request | Ceiling<br>Plate  |                                  | (58.3")          |