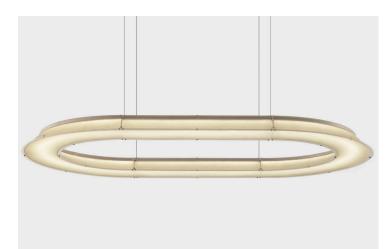

# Cast Pendant - Oblong

### Philippe Malouin | 2019

Cast is a large modular pendant lighting system made from fibreglass. With the option of combining pre-cast straight and corner pieces, this pendant light can exist in many varieties of form and size.

Cast is durable, lightweight and manufactured from specially formulated "clean" resins to deliver advanced transparency and an optically superior experience. Combining the depth and texture of fibre reinforced polymers with a warm LED light source, Cast is a bold and confident statement piece.

| MATERIALS<br>Fibre Glass, Resin                                                                                                                                       | CODE<br>CAS003    | PRODUCT<br>Cast Pendant - Oblong |                  |
|-----------------------------------------------------------------------------------------------------------------------------------------------------------------------|-------------------|----------------------------------|------------------|
| CEILING PLATE<br>Matt Black (qty 4)                                                                                                                                   |                   |                                  |                  |
| PRODUCT ENVIRONMENT<br>Indoor Use Only                                                                                                                                |                   |                                  |                  |
| CONTRACT USE<br>Yes                                                                                                                                                   |                   |                                  |                  |
| CERTIFICATION                                                                                                                                                         |                   |                                  |                  |
| WARRANTY<br>3 years                                                                                                                                                   |                   |                                  |                  |
| COUNTRY OF ORIGIN<br>New Zealand                                                                                                                                      |                   |                                  |                  |
|                                                                                                                                                                       |                   |                                  |                  |
| LIGHT SOURCE                                                                                                                                                          | FINISHES          |                                  | PRODUCT WEIGHT   |
| Integrated LED                                                                                                                                                        | fibre glass       |                                  | 15.4 kg (34 lbs) |
| VOLTAGE                                                                                                                                                               |                   |                                  |                  |
| 24V                                                                                                                                                                   |                   |                                  |                  |
| POWER USAGE<br>130W                                                                                                                                                   |                   |                                  |                  |
| LUMENS                                                                                                                                                                |                   |                                  |                  |
| 7560lm                                                                                                                                                                |                   |                                  |                  |
| COLOUR TEMP                                                                                                                                                           |                   |                                  |                  |
| 2800k                                                                                                                                                                 |                   |                                  |                  |
| CRI<br>95                                                                                                                                                             |                   |                                  |                  |
| LIFESPAN                                                                                                                                                              |                   | · · · · ·                        |                  |
| 50,000 Hrs                                                                                                                                                            |                   |                                  |                  |
| CABLE                                                                                                                                                                 | 0.3               | cm                               |                  |
| Min 30 cm (12 in) - Max 200 cm (78 in)                                                                                                                                | 0.3<br>(0.        | ")                               |                  |
| DIMMING                                                                                                                                                               | Ø12.5cm<br>(4.9") |                                  |                  |
| Dimmable as standard and comes with a Phase Cut<br>Dimmable Driver that is to be installed into the ceiling<br>cavity. Alternate dimming options available on request | Ceiling<br>Plate  |                                  | (58.3")          |