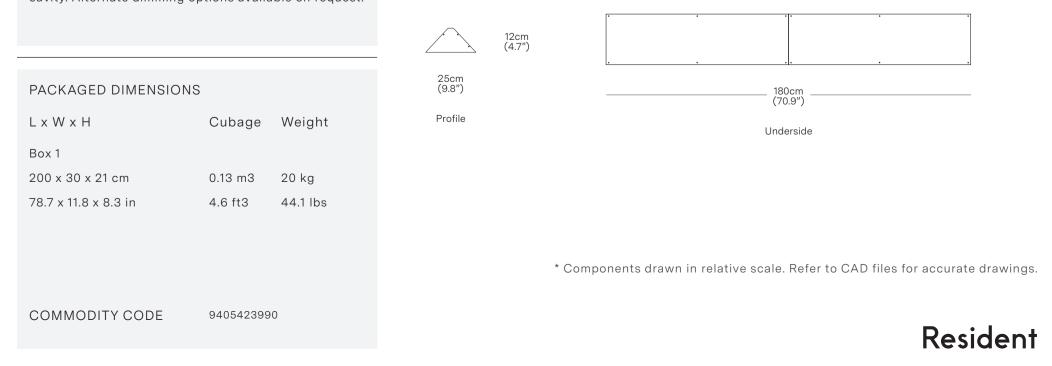

#### PACKAGED DIMENSIONS

| L x W x H         | Cubage   | Weight   |
|-------------------|----------|----------|
| Box 1             |          |          |
| 160 x 160 x 21 cm | 0.54 m3  | 30 kg    |
| 63 x 63 x 8.3 in  | 19.1 ft3 | 66.2 lbs |

\* Components drawn in relative scale. Refer to CAD files for accurate drawings.