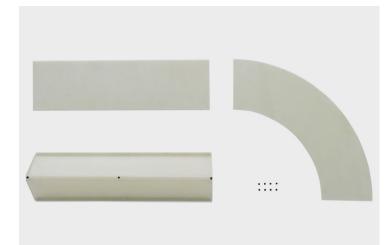

# Cast Pendant Components

### Philippe Malouin | 2019

Cast is a large modular pendant lighting system made from fibreglass. With the option of combining pre-cast straight and corner pieces, this pendant light can exist in many varieties of form and size.

Cast is durable, lightweight and manufactured from specially formulated "clean" resins to deliver advanced transparency and an optically superior experience. Combining the depth and texture of fibre reinforced polymers with a warm LED light source, Cast is a bold and confident statement piece.

| MATERIALS                                                      |                    |                   | CODE        | PRODUCT           |                                 |                                                        |
|----------------------------------------------------------------|--------------------|-------------------|-------------|-------------------|---------------------------------|--------------------------------------------------------|
| Fibre Glass, Resin                                             |                    |                   | CAS01C      | Cast Pendant      | - Corner Component              |                                                        |
| CEILING PLATE                                                  |                    |                   | CAS01S      | Cast Pendant      | - Straight Component            |                                                        |
| Matt Black (qty depende                                        |                    | ation)            |             |                   |                                 |                                                        |
| PRODUCT ENVIRONMI<br>Indoor Use Only                           | ENI                |                   |             |                   |                                 |                                                        |
| CONTRACT USE                                                   |                    |                   |             |                   |                                 |                                                        |
| Yes                                                            |                    |                   |             |                   |                                 |                                                        |
| CERTIFICATION                                                  |                    |                   |             |                   |                                 |                                                        |
| CE                                                             |                    |                   |             |                   |                                 |                                                        |
| WARRANTY                                                       |                    |                   |             |                   |                                 |                                                        |
| 3 years                                                        |                    |                   |             |                   |                                 |                                                        |
| COUNTRY OF ORIGIN                                              |                    |                   |             |                   |                                 |                                                        |
| New Zealand                                                    |                    |                   |             |                   |                                 |                                                        |
|                                                                |                    |                   |             |                   |                                 |                                                        |
| LIGHT SOURCE                                                   |                    |                   | FINISHES    |                   |                                 | PRODUCT WEIGHT                                         |
| VOLTAGE                                                        |                    |                   | fibre glass |                   |                                 | Corner: 2.9 kg (6.4 lbs)<br>Straight: 2.5 kg (5.5 lbs) |
| 24V                                                            |                    |                   |             |                   |                                 | Straight: 2.5 kg (5.5 lbs)                             |
| POWER USAGE                                                    |                    |                   |             |                   |                                 |                                                        |
| 21.6W                                                          |                    |                   |             |                   |                                 |                                                        |
| LUMENS<br>12601m                                               |                    |                   |             |                   |                                 |                                                        |
| COLOUR TEMP                                                    |                    |                   |             |                   |                                 |                                                        |
| 2800k                                                          |                    |                   |             |                   |                                 |                                                        |
| CRI                                                            |                    |                   |             |                   |                                 |                                                        |
| 95                                                             |                    |                   |             |                   | •                               | · 25cm                                                 |
| LIFESPAN                                                       |                    |                   |             |                   |                                 | 25cm<br>(9.8")                                         |
| 50,000 Hrs                                                     |                    |                   |             | 0.3cm<br>(0.1")   | · ·                             | • I                                                    |
| CABLE                                                          |                    |                   |             | Ø12.5cm<br>(4.9") | 90cm<br>(35.4")                 |                                                        |
| Min 30 cm (12 in) - Max 2                                      | 200 cm (78 in)     |                   |             |                   | Straight                        |                                                        |
| DIMMING<br>Dimmable as standard an                             | nd comes with      | a Phase Cut       |             | Ceiling<br>Plate  |                                 |                                                        |
| Dimmable Driver that is t                                      | o be installed i   | into the ceiling  |             |                   |                                 |                                                        |
| cavity. Alternate dimming                                      | g options availa   | able on request   |             |                   |                                 |                                                        |
|                                                                |                    |                   |             | 12cm              |                                 |                                                        |
|                                                                |                    |                   |             | 12cm<br>(4.7")    |                                 |                                                        |
| PACKAGED DIMENSIO                                              | NS                 |                   |             | 25cm<br>(9.8")    |                                 |                                                        |
| L x W x H                                                      | Cubage             | Weight            |             | End<br>Piece      |                                 |                                                        |
| Corner Component                                               |                    |                   |             |                   | r74cm<br>(29.1")                |                                                        |
| 90 x 90 x 21 cm                                                | 0.17 m3            | 15 kg             |             |                   | Corner                          |                                                        |
|                                                                | 6 ft3              | 33.1 lbs          |             |                   |                                 |                                                        |
| 35.4 x 35.4 x 8.3 in                                           |                    |                   |             |                   |                                 |                                                        |
|                                                                |                    |                   |             |                   |                                 |                                                        |
| 35.4 x 35.4 x 8.3 in<br>Straight Component<br>100 x 30 x 21 cm | 0.06 m3            | 15 kg             |             |                   |                                 |                                                        |
| Straight Component                                             | 0.06 m3<br>2.1 ft3 | 15 kg<br>33.1 lbs |             | * Components d    | rawn in relative scale. Refer t | o CAD files for accurate drav                          |