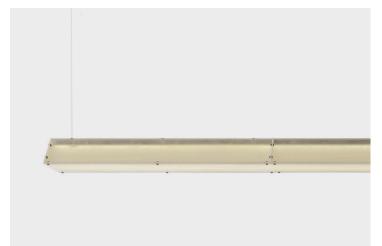

# Cast Pendant - Straight

### Philippe Malouin | 2019

Cast is a large modular pendant lighting system made from fibreglass. With the option of combining pre-cast straight and corner pieces, this pendant light can exist in many varieties of form and size.

Cast is durable, lightweight and manufactured from specially formulated "clean" resins to deliver advanced transparency and an optically superior experience. Combining the depth and texture of fibre reinforced polymers with a warm LED light source, Cast is a bold and confident statement piece.