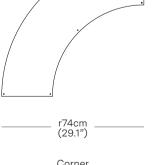

| MATERIALS                                                      |                    |                   | CODE        | PRODUCT           |                                 |                                                        |
|----------------------------------------------------------------|--------------------|-------------------|-------------|-------------------|---------------------------------|--------------------------------------------------------|
| Fibre Glass, Resin                                             |                    |                   | CAS01C      | Cast Pendant      | - Corner Component              |                                                        |
| CEILING PLATE                                                  |                    |                   | CAS01S      | Cast Pendant      | - Straight Component            |                                                        |
| Matt Black (qty depende                                        |                    | ation)            |             |                   |                                 |                                                        |
| PRODUCT ENVIRONMI<br>Indoor Use Only                           | ENI                |                   |             |                   |                                 |                                                        |
| CONTRACT USE                                                   |                    |                   |             |                   |                                 |                                                        |
| Yes                                                            |                    |                   |             |                   |                                 |                                                        |
| CERTIFICATION                                                  |                    |                   |             |                   |                                 |                                                        |
| CE                                                             |                    |                   |             |                   |                                 |                                                        |
| WARRANTY                                                       |                    |                   |             |                   |                                 |                                                        |
| 3 years                                                        |                    |                   |             |                   |                                 |                                                        |
| COUNTRY OF ORIGIN                                              |                    |                   |             |                   |                                 |                                                        |
| New Zealand                                                    |                    |                   |             |                   |                                 |                                                        |
|                                                                |                    |                   |             |                   |                                 |                                                        |
| LIGHT SOURCE                                                   |                    |                   | FINISHES    |                   |                                 | PRODUCT WEIGHT                                         |
| VOLTAGE                                                        |                    |                   | fibre glass |                   |                                 | Corner: 2.9 kg (6.4 lbs)<br>Straight: 2.5 kg (5.5 lbs) |
| 24V                                                            |                    |                   |             |                   |                                 | Straight: 2.5 kg (5.5 lbs)                             |
| POWER USAGE                                                    |                    |                   |             |                   |                                 |                                                        |
| 21.6W                                                          |                    |                   |             |                   |                                 |                                                        |
| LUMENS<br>12601m                                               |                    |                   |             |                   |                                 |                                                        |
| COLOUR TEMP                                                    |                    |                   |             |                   |                                 |                                                        |
| 2800k                                                          |                    |                   |             |                   |                                 |                                                        |
| CRI                                                            |                    |                   |             |                   |                                 |                                                        |
| 95                                                             |                    |                   |             |                   | •                               | · 25cm                                                 |
| LIFESPAN                                                       |                    |                   |             |                   |                                 | 25cm<br>(9.8")                                         |
| 50,000 Hrs                                                     |                    |                   |             | 0.3cm<br>(0.1")   | · ·                             | • I                                                    |
| CABLE                                                          |                    |                   |             | Ø12.5cm<br>(4.9") | 90cm<br>(35.4")                 |                                                        |
| Min 30 cm (12 in) - Max 2                                      | 200 cm (78 in)     |                   |             |                   | Straight                        |                                                        |
| DIMMING<br>Dimmable as standard an                             | nd comes with      | a Phase Cut       |             | Ceiling<br>Plate  |                                 |                                                        |
| Dimmable Driver that is t                                      | o be installed i   | into the ceiling  |             |                   |                                 |                                                        |
| cavity. Alternate dimming                                      | g options availa   | able on request   |             |                   |                                 |                                                        |
|                                                                |                    |                   |             | 12cm              |                                 |                                                        |
|                                                                |                    |                   |             | 12cm<br>(4.7")    |                                 |                                                        |
| PACKAGED DIMENSIO                                              | NS                 |                   |             | 25cm<br>(9.8")    |                                 |                                                        |
| L x W x H                                                      | Cubage             | Weight            |             | End<br>Piece      |                                 |                                                        |
| Corner Component                                               |                    |                   |             |                   | r74cm<br>(29.1")                |                                                        |
| 90 x 90 x 21 cm                                                | 0.17 m3            | 15 kg             |             |                   | Corner                          |                                                        |
|                                                                | 6 ft3              | 33.1 lbs          |             |                   |                                 |                                                        |
| 35.4 x 35.4 x 8.3 in                                           |                    |                   |             |                   |                                 |                                                        |
|                                                                |                    |                   |             |                   |                                 |                                                        |
| 35.4 x 35.4 x 8.3 in<br>Straight Component<br>100 x 30 x 21 cm | 0.06 m3            | 15 kg             |             |                   |                                 |                                                        |
| Straight Component                                             | 0.06 m3<br>2.1 ft3 | 15 kg<br>33.1 lbs |             | * Components d    | rawn in relative scale. Refer t | o CAD files for accurate drav                          |