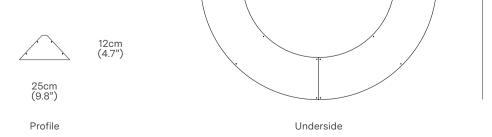

| MATERIALS<br>Fibre Glass, Resin                                                                                                                                                 | CODE<br>CAS002    | PRODUCT<br>Cast Pendant - Round |                    |
|---------------------------------------------------------------------------------------------------------------------------------------------------------------------------------|-------------------|---------------------------------|--------------------|
| CEILING PLATE<br>Matt Black (qty 4)                                                                                                                                             | 043002            |                                 |                    |
| PRODUCT ENVIRONMENT<br>Indoor Use Only                                                                                                                                          |                   |                                 |                    |
| CONTRACT USE<br>Yes                                                                                                                                                             |                   |                                 |                    |
| CERTIFICATION<br>CE                                                                                                                                                             |                   |                                 |                    |
| WARRANTY<br>3 years                                                                                                                                                             |                   |                                 |                    |
| COUNTRY OF ORIGIN<br>New Zealand                                                                                                                                                |                   |                                 |                    |
| LIGHT SOURCE                                                                                                                                                                    | FINISHES          |                                 | PRODUCT WEIGHT     |
| Integrated LED                                                                                                                                                                  | fibre glass       |                                 | 11.6 kg (25.6 lbs) |
| VOLTAGE<br>24V                                                                                                                                                                  |                   |                                 |                    |
| POWER USAGE<br>87W                                                                                                                                                              |                   |                                 |                    |
| LUMENS<br>5040lm                                                                                                                                                                |                   |                                 |                    |
| COLOUR TEMP<br>2800k                                                                                                                                                            |                   |                                 |                    |
| CRI<br>95                                                                                                                                                                       |                   |                                 |                    |
| LIFESPAN<br>50,000 Hrs                                                                                                                                                          |                   |                                 |                    |
| CABLE<br>Min 30 cm (12 in) - Max 200 cm (78 in)                                                                                                                                 | Ø12.5cm<br>(4.9") | 0.3cm<br>(0.1")                 |                    |
| DIMMING<br>Dimmable as standard and comes with a Phase Cut<br>Dimmable Driver that is to be installed into the ceiling<br>cavity. Alternate dimming options available on reques | Ceiling<br>Plate  |                                 |                    |