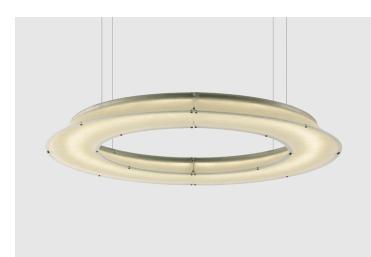

# Cast Pendant - Round

### Philippe Malouin | 2019

Cast is a large modular pendant lighting system made from fibreglass. With the option of combining pre-cast straight and corner pieces, this pendant light can exist in many varieties of form and size.

Cast is durable, lightweight and manufactured from specially formulated "clean" resins to deliver advanced transparency and an optically superior experience. Combining the depth and texture of fibre reinforced polymers with a warm LED light source, Cast is a bold and confident statement piece.