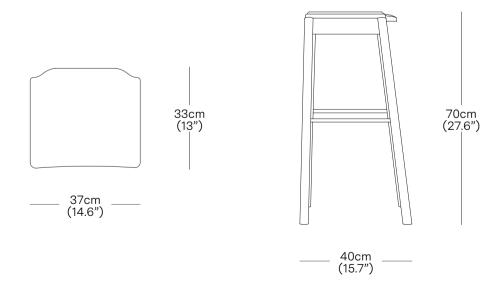

## PACKAGED DIMENSIONS

L x W x H Cubage Weight

Box 1

43 x 43 x 74 cm 0.14 m3 5.9 kg 16.9 x 16.9 x 29.1 in 4.83 ft3 13.0 lbs

COMMODITY CODE 94036010

<sup>\*</sup> Components drawn in relative scale. Refer to CAD files for accurate drawings.