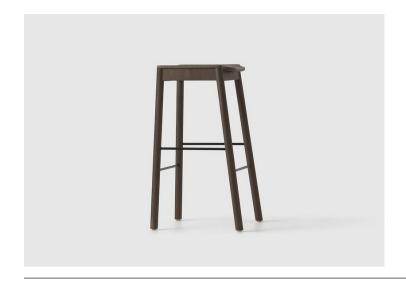

## Tangerine Stool

## Simon James | 2012

Made from solid oak, the Tangerine Stool is an extension of the popular Tangerine family. Its lightweight appearance is tempered by the robustness of steel footrests, making this a solid and dependable option to compliment most bench tops.