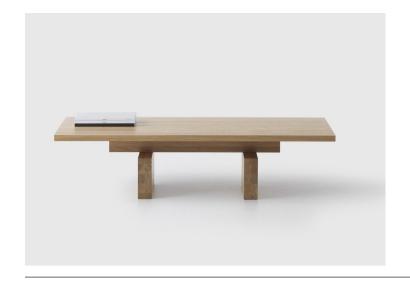

## Plane Coffee Table

## Jamie McLellan | 2022

Pure and poised, the Plane Coffee Table stacks hefty slabs of timber in a seemingly impossible balancing act.

Clever engineering holds the legs, cross beam and table top together in an altar-like assembly that is both useable and sculptural.