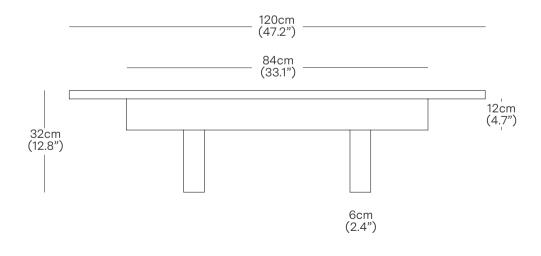

## PACKAGED DIMENSIONS

L x W x H Cubage Weight

Box 1

135 x 70 x 20 cm 0.19 m3 36 kg 53.1 x 27.6 x 7.9 in 6.7 ft3 79 lbs

COMMODITY CODE 94036010

<sup>\*</sup> Components drawn in relative scale. Refer to CAD files for accurate drawings.