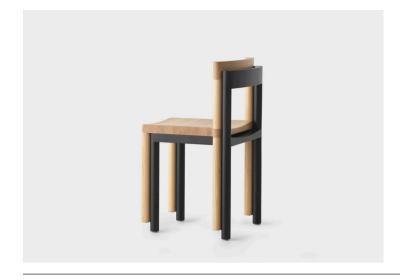

## Pier Chair

## Leonard Kadid | 2020

The Pier Chair is inspired by the straight, weighty cylindrical pillars of pier structures. Made entirely from solid oak, the dining chair is composed using only mortise and tenon joints, allowing the wood fibres to run continuously throughout, giving the piece sustained durability.

Pier's solid oak seat and backrest are precisely carved by CNC to create a comfortable seating position. Easily stackable, the Pier Chair has a strong yet refined presence that suits a range of domestic and commercial interiors.