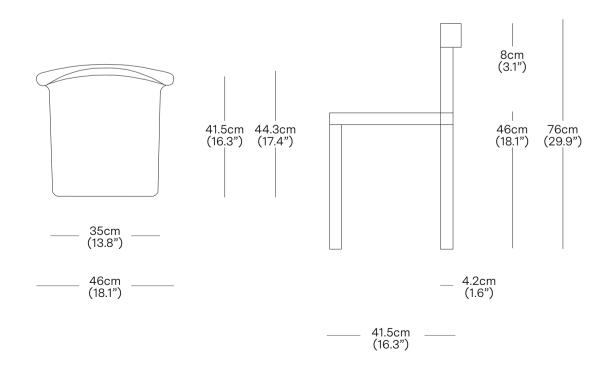

Pier's solid oak seat and backrest are precisely carved by CNC to create a comfortable seating position. Easily stackable, the Pier Chair has a strong yet refined presence that suits a range of domestic and commercial interiors.

## PACKAGED DIMENSIONS

Box 1 (Qty 2)

L x W x H Cubage Weight

49 x 54 x 95 cm 0.25 m3 19.5 kg 19.3 x 21.3 x 37.4 in 8.9 ft3 43.0 lbs

COMMODITY CODE 94036010

<sup>\*</sup> Components drawn in relative scale. Refer to CAD files for accurate drawings.