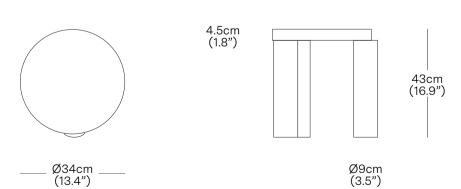

## PACKAGED DIMENSIONS

L x W x H Cubage Weight

Box 1

34 x 44 x 15 cm 0.02 m3 8.1 kg 13.4 x 17.3 x 5.9 in 0.79 ft3 17.9 lbs

COMMODITY CODE 94036010

<sup>\*</sup> Components drawn in relative scale. Refer to CAD files for accurate drawings.