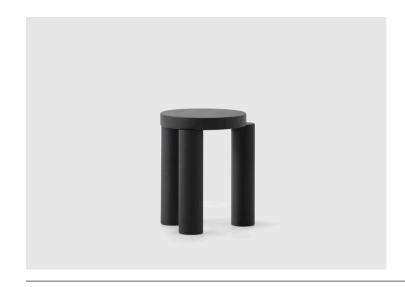

## Offset Stool

## Philippe Malouin | 2017

The Offset Stool / Side table is a playful and irregular screw together furniture piece, which displays the beauty of solid oak in generous proportions. Each Offset leg attaches via an off-centre threaded connector, which enables the legs to be adjusted to an individualised position.

Solid, stable and hardwearing, this is a durably sophisticated piece for everyday use.

MATERIALS

Solid Oak

PRODUCT ENVIRONMENT

Indoor Use Only

CONTRACT USE

Yes

CERTIFICATION