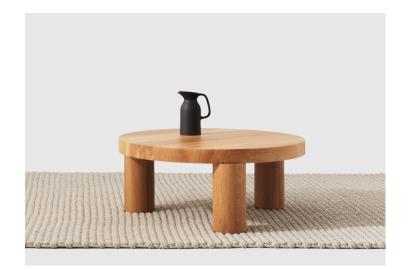

## Offset Coffee Table

## Philippe Malouin | 2017

The Offset Coffee Table is a playful and irregular screw-together furniture piece, which displays the beauty of solid oak in generous proportions. Each Offset leg attaches via an off-centre threaded connector, which enables the legs to be adjusted to an individualised position.

Solid, stable and hardwearing, this is a durably sophisticated piece for everyday use.

MATERIALS

Solid Oak

PRODUCT ENVIRONMENT

Indoor Use Only

CONTRACT USE

Yes

CERTIFICATION