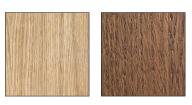

MATERIALS

Solid Oak

PRODUCT ENVIRONMENT

Indoor Use Only

CONTRACT USE

Yes

CERTIFICATION

FSC Certified Wood

| FINISHES |       | PRODUCT WEIGHT     |
|----------|-------|--------------------|
| natural  | umber | 19.2 kg (42.3 lbs) |

Cubage

94036010

Weight

PACKAGED DIMENSIONS

COMMODITY CODE

 $L \times W \times H$ 