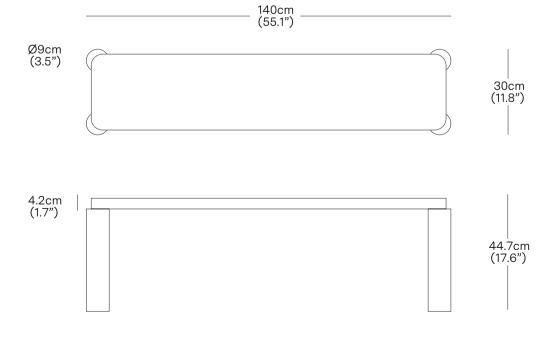

| FINISHES |       | PRODUCT WEIGHT     |
|----------|-------|--------------------|
| natural  | umber | 19.2 kg (42.3 lbs) |

Cubage

94036010

Weight

PACKAGED DIMENSIONS

COMMODITY CODE

 $L \times W \times H$ 

Box 1 (Top)

150 x 40 x 11 cm

0.06 m3

13.5 kg

59.1 x 15.6 x 4.1 in

2.2 ft3

29.8 lbs

Box 2 (Legs)

54 x 48 x 16 cm

0.04 m3

8.5 kg

21.1 x 18.9 x 6.3 in

1.5 ft3

18.7 lbs

<sup>\*</sup> Components drawn in relative scale. Refer to CAD files for accurate drawings.