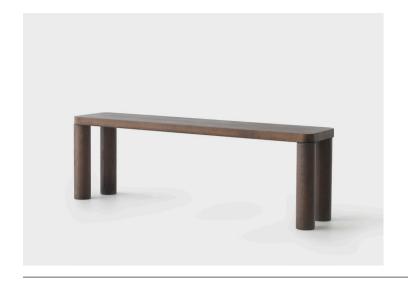

## Offset Bench

## Philippe Malouin | 2021

The Offset Bench is a bold and heavy duty furniture piece, which displays the beauty of solid oak in generous proportions. Each Offset leg attaches via an off-centre threaded connector, which enables the legs to locate themselves in an individualised and adjustable position.