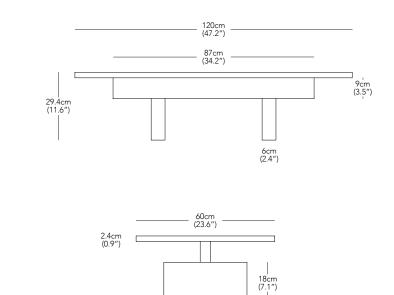

## Resident Plane Coffee Table

36cm (14.2")

DESIGNER Jamie McLellan / 2022

PRODUCT DESCRIPTION Coffee Table

PRODUCT CODE PLA005N - Plane Coffee Table, Natural PLA005U - Plane Coffee Table, Umber

\* Components drawn in relative scale. Refer to CAD files for accurate drawings.