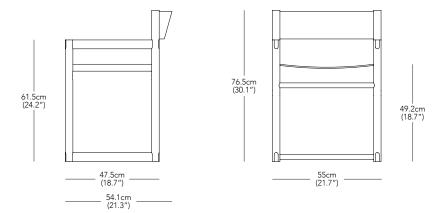

\* Components drawn in relative scale. Refer to CAD files for accurate drawings.

MATERIALS Solid Oak, Oak Veneer, Leather

COLOUR OPTIONS Natural / Mustang Natural / Black Black / Mustang Black / BLack

PRODUCT ENVIRONMENT Indoor Use Only