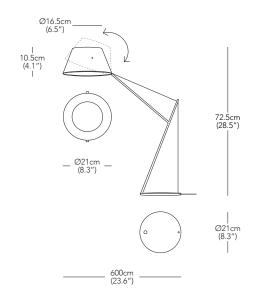

## **Spar Junior**

DESIGNER

Jamie McLellan / 2012

PRODUCT DESCRIPTION

Table Light

PRODUCT CODE SPJ02B - Spar Junior

<sup>\*</sup> Components drawn in relative scale. Refer to CAD files for accurate drawings