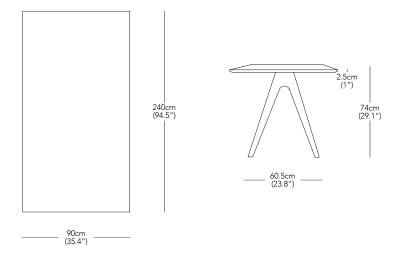

## Scholar Table

DESIGNER

Cameron Foggo / 2014

PRODUCT DESCRIPTION

Dining Table

PRODUCT CODE

SCH001 - Scholar Table

\* Components drawn in relative scale. Refer to CAD files for accurate drawings