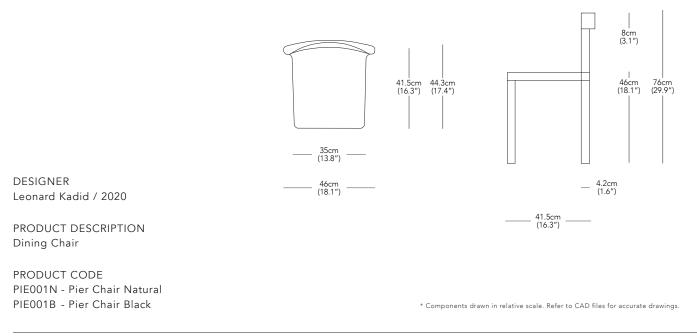

## Resident Pier Chair

MATERIALS Solid Oak

COLOUR OPTIONS Natural Oak Black Stained Oak

PRODUCT ENVIRONMENT Indoor Use Only

APPROPRIATE FOR HARD CONTRACT USE Yes

CERTIFICATION F.S.C Certified Wood

WARRANTY 3 Years