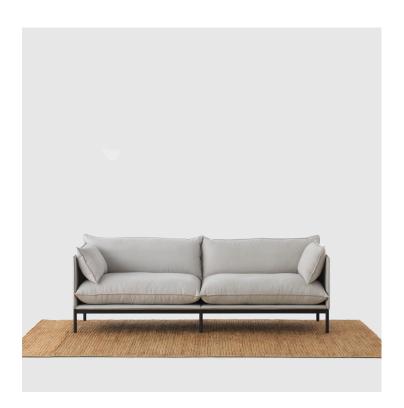

# Carousel Sofa Low Back

#### Designer- Cameron Foggo/ Year 2018

The Carousel sofa blurs the barriers between residential and commercial furniture, conveniently available in low, mid and high back - dependant on the level of privacy required. Although masculine in appearance Carousel is softened by generously sized cushions and sits upon an elegantly refined blackened steel frame, multifunctional, elegant & timeless, quality's evocative of great mid century design.