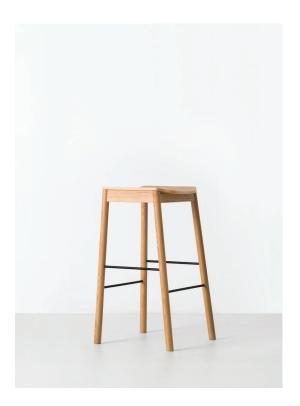

# Tangerine Stool

#### Designer-Simon James / Year 2014

Made from solid oak, the Tangerine Stool is an extension of the popular Tangerine family. It's lightweight and streamlined appearance is tempered by the robustness of steel footrests, making this product robust and hard wearing.

Available in Natural or Black.