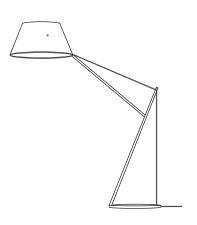

### Designer- Jamie McLellan / Year 2012

Spar Junior takes the same iconic geometry of the Spar Floor light and scales it into a cantilevered table light. The spun aluminium shade pivots on two axis, allowing light to be directed as desired. Available in black with a red cable.

#### **Base Plate**

Ø 210mm (8.26")

#### **Table Light**

600mm (23.62")