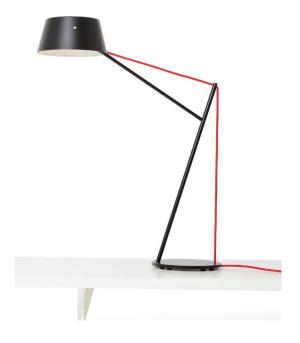

### Designer- Jamie McLellan / Year 2012

Spar Junior takes the same iconic geometry of the Spar Floor light and scales it into a cantilevered table light. The spun aluminium shade pivots on two axis, allowing light to be directed as desired. Available in black with a red cable.

#### **Product Description**

Table Light

#### **Colour Options**

Frame Colour - Black Cable Colour - Red

Shade Colour - Outside Black, Inside White