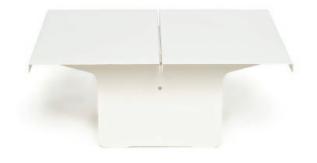

# Flyover Table Square

#### Designer- Jamie McLellan / Year 2011

The Flyover Tables longitudinal design and parallel lines are reminiscent of the underside of bridges, underpasses and motorway flyovers. Two pieces of thin sheet metal are folded into upside down U channels to create the tabletop, which sits upon pedestal fin legs. Elegantly machined angle brackets hold the structure together. Available as Long White, Long Yellow and Square White

#### **Product Code**

FLY002W - Flyover Table Square White