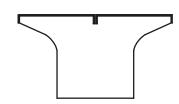

#### Designer- Jamie McLellan / Year 2011

The Flyover Tables longitudinal design and parallel lines are reminiscent of the underside of bridges, underpasses and motorway flyovers. Two pieces of thin sheet metal are folded into upside down U channels to create the tabletop, which sits upon pedestal fin legs. Elegantly machined angle brackets hold the structure together. Available as Long White, Long Yellow and Square White

## Resident

Resident Headquarters 61 Upper Queen Street Newton Auckland New Zealand Ph +64 9 601 9241 www.resident.co.nz

725mm (28.5")

300mm (11.8")