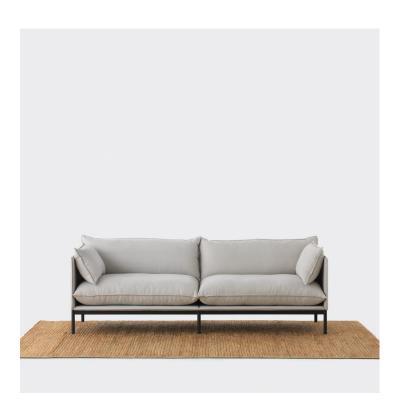

# Carousel Sofa Low Back

#### Designer- Cameron Foggo/ Year 2018

The Carousel sofa blurs the barriers between residential and commercial furniture, conveniently available in low, mid and high back - dependant on the level of privacy required. Although masculine in appearance Carousel is softened by generously sized cushions and sits upon an elegantly refined blackened steel frame, multifunctional, elegant & timeless, quality's evocative of great mid century design.

#### **Materials**

Multi density feather and foam system Timber and Steel frame

#### **Upholstery Options**

Category one- Revision by Resident Category two- Meld by Maharam Linara by Romo

Category three- Ascona by Pelle Leather Fabric usage 15m (16.4 yards) per sofa Leather usage 26m (28.4 yards) per sofa