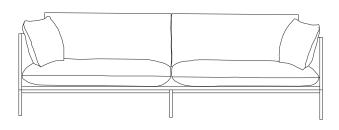

# Carousel Sofa Low Back

#### Designer- Cameron Foggo/ Year 2018

The Carousel sofa blurs the barriers between residential and commercial furniture, conveniently available in low, mid and high back - dependant on the level of privacy required. Although masculine in appearance Carousel is softened by generously sized cushions and sits upon an elegantly refined blackened steel frame, multifunctional, elegant & timeless, quality's evocative of great mid century design.

## **Product Description**

Multifunctional Sofa