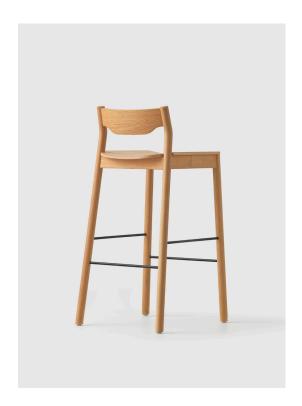

# Tangerine Stool with Back

#### Designer - Simon James / Year 2014

Made from solid oak, the Tangerine Stool is an extension of the popular Tangerine family. It's lightweight and streamlined appearance is tempered by the strength of steel footrests, making this product robust and hard wearing.

### **Product Description**

Barstool with back

#### Materials

Solid Oak