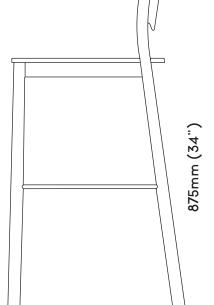

# Tangerine Stool with Back

#### Designer - Simon James / Year 2014

Made from solid oak, the Tangerine Stool is an extension of the popular Tangerine family. It's lightweight and streamlined appearance is tempered by the strength of steel footrests, making this product robust and hard wearing.

### **Product Description**

Barstool with back