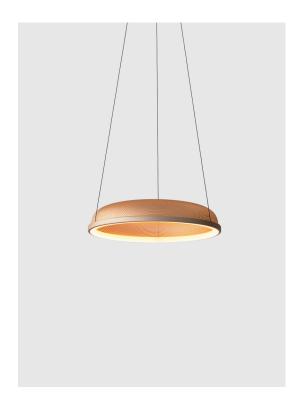

# Designer- Flynn Talbot/ Year 2015

The Mesh Space Pendant is constructed around a seamless floating halo of LED light. It hangs horizontally with a very thin profile and projects a strong and consistent hue onto surfaces below. The lamp is powered through ultra thin suspension wires, gifting the piece lightness and transparency.

#### Pendant Shade

Ø 600mm (23.62")

### **Colour Options**

Shade - Anodised Gold Cable - Black Canopy - Black