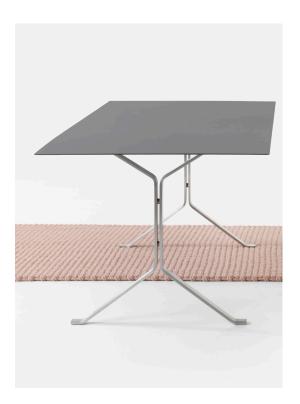

# Interstellar Table

### Designer - Resident Studio / Year 2016

With its unique carbon fibre tabletop. Interstellar is a dynamic statement piece that appears to float due to its ultra-thin profile. Anchored by black powder coated or brushed stainless steel legs, this piece is the epitome of luxury. Made to order up to a maximum of 5 meters in length

#### **Product Code**

INS001B - Interstellar with matt black legs INS001S - Interstellar with brushed stainless steel legs

#### Materials

Carbon Fibre Stainless Steel

### Colour options

Black with black legs Black with brushed stainless steel legs