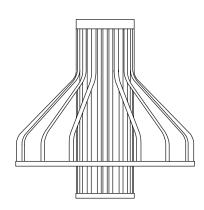

#### Designer - Jamie McLellan/ Year 2014

The Fibre Light Funnel is a large lightweight feature pendant lamp, constructed entirely from carbon fibre. Radiating carbon strips of near zero thickness peel away from each other, creating depth and volume in what is a very unique and lightweight piece. A central, stamen like acrylic diffuser distributes the light evenly from within.