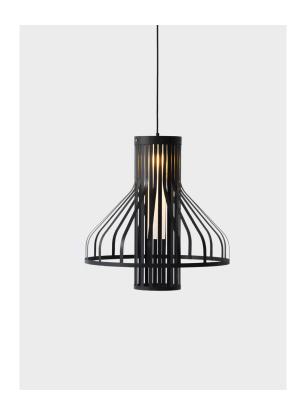

# Fibre Light Funnel

#### Designer - Jamie McLellan/ Year 2014

The Fibre Light Funnel is a large lightweight feature pendant lamp, constructed entirely from carbon fibre. Radiating carbon strips of near zero thickness peel away from each other, creating depth and volume in what is a very unique and lightweight piece. A central, stamen like acrylic diffuser distributes the light evenly from within.

Handmade in New Zealand.