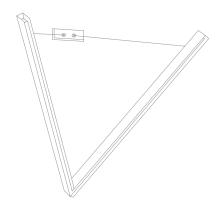

## V Wall Light

V is a cantilevered feature wall light made of brass. It's two outreaching arms trace an equilateral triangle in space. Part of the Geometric family, the V Wall light contains a warm LED light source which projects both down at the ground and up against the wall. The light can be suspended from the wall in a variety of ways.