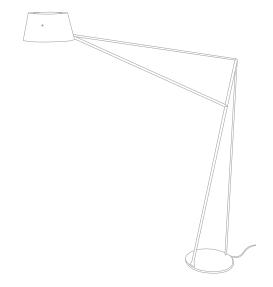

## Spar Floor Light

This large cantilevered floor light takes its inspiration from the mast arrangements of classic sailing boats. The simple, two dimensional silhouette relies on a tensioned electrical cable for support. Constructed in spun aluminum and steel, the Spar Floor Light breaks down for easy shipping.

Product Dimensions L1850mm x W1550mm x H360mm/ L73"x W45"x H14"

Packing Box 1- L1500mm x W105mm x H45mm/ L59"x W4.1"x H1.7"

CBM- 0.007/ Cubic Ft- 0.237

Box 2- L440mm x W440mm x H230mm/ L17"x W17"x H9"

CBM- 0.44/ Cubic Ft- 1.5