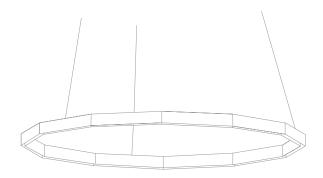

## Midnight Pendant

At 1.5 meters wide and with 12 sides. Midnight is the largest and most spectacular member of the Geometric family. A high quality/ high output LED lightsource is recessed and diffused inside the brushed aluminium/ brass body.

| Designer           | Resident Studio                                                                                                      |
|--------------------|----------------------------------------------------------------------------------------------------------------------|
| Year               | 2016                                                                                                                 |
| Description        | Pendant Light                                                                                                        |
| Materials          | Aluminum                                                                                                             |
| Product Code       | MID001A- Midnight Pendant Aluminum<br>MID001BR- Midnight Pendant Brass<br>MID001B - Midnight Pendant Black           |
| Colour Options     | Brushed Aluminum, Brushed Brass, Black<br>Cable colour- Black<br>Canopy colour- Black                                |
| Product Dimensions | L1500mm x W1500mm x H60mm/ L59"x W59"x H2.3"                                                                         |
| Bulb Spec          | Colour Temp- 2700K<br>10 V- driver included<br>CRI- 95<br>Lumens- 5775<br>Average life- 50.000 hours<br>Voltage- 24V |
| Packing Weight     | 8kg/ 18Lbs                                                                                                           |
| Product Dimensions | L1500mm x W1500mm x H60mm/ L59"x W59"x H2.3"                                                                         |
| Certification      | CE                                                                                                                   |
| Warranty           | 3 years                                                                                                              |