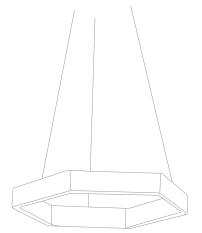

## Hex 750

Hex 750 Brass is created from brass electroplated aluminum with a hand brushed inish. A clear matt lacquer then protects this immaculate finish. The light contains the highest quality/ highest output 24v LED strip available, which is recessed and diffused to produce a strong, consistent hue.

Designer Resident Studio

Year 2014, 2016

Description Pendant Light

Materials Aluminium

Product Code HEX002BR- Hex 750 Brass

HEX002B- Hex 750 Black

Colour Options Brass or Black

Cord colour- Black Canopy colour- Black

Dimensions Product dimensions- L790mm x W675mm x H60mm/ L31"x W26.5"x H2.4"

Canopy dimensions- W280mm x D54mm/ W11"x D54"

Cord length- 2000mm/ 6.5ft, Min hanging height- 300mm/ 1ft

Bulb Spec LED strip colour temperature- 2700K