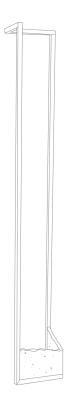

## Foundry Floor Light

The Foundry Floor Lamp stands 1.9m high, it's seamless aluminum body traces a rectangular volume in space. A high quality LED light source projects warm light onto the surface below. At the base, hand-cast bronze provides a counterweight to the cantilevered height of the lamp.

Product Dimensions L280mm x W180mm x H1900mm/ L11"x W7"x H75"

Bulb Spec LED Strip colour temperature 2800K 24V

Warranty 3 years