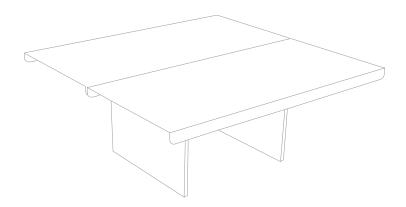

## Flyover Coffee Table - Square

The Flyover family's longitudinal design and parallel lines are reminiscent of the underside of bridges, underpasses and motorway flyovers. Two pieces of thin sheet metal are folded into upside down u channels to create the table top, which sits upon pedestal fin legs. Elegantly machined angle brackets hold the structure together.

Designer Jamie McLellan

Year 2014

Description Coffee Table

Materials Steel

Product Code FLYOO2W

Colour Options White

Packing L780mm x W420mm x H100mm/ W31"x H17"x D4"

CMB- 0.032/ Cubic Ft- 1.21