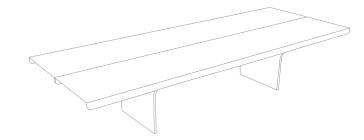

## Flyover Coffee Table - Rectangle

The Flyover familys' longitudinal design and parallel lines are reminiscent of the underside of bridges, underpasses and motorway flyovers. Two pieces of thin sheet metal are folded into upside down u channels to create the table top, which sits upon pedestal fin legs. Elegantly machined angle brackets hold the structure together.

| Designer           | Jamie McLellan                                                            |
|--------------------|---------------------------------------------------------------------------|
| Year               | 2011                                                                      |
| Description        | Coffee Table                                                              |
| Materials          | Steel                                                                     |
| Product Code       | FLYOO1W- Flyover Table Long White<br>FLYOO1Y- Flyover Table Long Yellow   |
| Colour Options     | White or Yellow                                                           |
| Packing            | L1500mm x W360mm x H90mm/ L59"x W14"x H3.5"<br>CBM- 0.049/ Cubic Ft- 1.67 |
| Packing            | 28kg/ 62Lbs                                                               |
| Product Dimensions | L1600mm x W400mm x H300mm/ L62"x W15.7"x H12"                             |
| Warranty           | 3 years                                                                   |