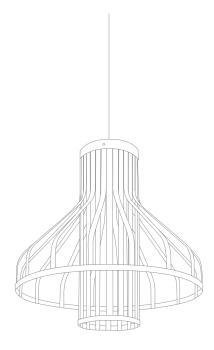

## Fibre Light - Funnel

Fibre Light, Funnel is a large lightweight feature pendant, constructed entirely from carbon fibre. The radiating carbon strips of near zero thickness peel away from each other, creating depth and volume in what is a very lightweight piece. A central, stamen like acrylic diffuser distributes the light evenly from within.

Designer Jamie McLellan

Year 2014

Description Pendant Light

Materials Carbon Fibre

Product Code FIB001

Colour Options Black

Product Dimensions H690mm x DIA570mm/ H27" x DIA22.4"

Bulb Spec LED 8W bulb included / Bulb not included in US