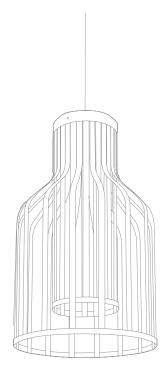

## Fibre Light - Bottle

Fibre Light Bottle is a large lightweight feature pendant, constructed entirely from carbon fibre. The radiating carbon strips of near zero thickness peel away from each other, creating depth and volume in what is a very lightweight piece. A central, stamen like acrylic diffuser distributes the light evenly from within.

Designer Jamie McLellan

Year 2014

Description Pendant Light

Materials Carbon Fibre

Product Code FIB002

Colour Options Black

Packing L410mm x W420mm x H740mm/ L16"x W9.6"x H9.6"

CBM- 0.127/ Cubic Ft- 9.5

Packing Weight 2kg/ 4Lbs

Product Dimensions H690mm x DIA390mm / H27" x DIA15.3"

Bulb Spec LED 8W bulb included/ bulb not included in US

Bulb holder- E27

Certifications CE

Warranty 3 years