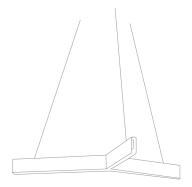

## Tri Pendant

Tri is a triangular shaped pendant light constructed from brass. Three intersecting lines culminate at a centre point, to display this classic geometric shape. A recessed and diffused LED light source reflects off the inside of the channel to deliver a warm hue.