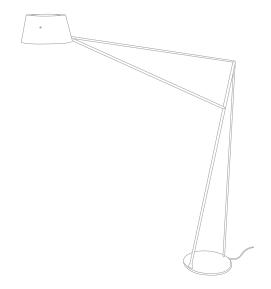

## Spar Floor Light

This large cantilevered floor light takes its inspiration from the mast arrangements of classic sailing boats. The simple, two dimensional silhouette relies on a tensioned electrical cable for support. Constructed in spun aluminum and steel, the Spar Floor Light breaks down for easy shipping.

Designer Jamie McLellan

Year 2011

Discription Floor Light

Materials Steel, Aluminium

Product Code SPF01B- Spar Light Black with Red Cable (Arms)

SPB01B- Spar Light Black with Red Cable (Base) SPF01BL- Spar Light Black with Black Cable (Arms) SPB01BL- Spar Light Black with Black Cable (Base)