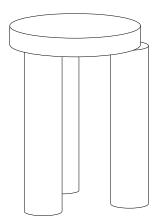

## Offset Stool

The Offset Coffee Table and Stool / Side Table is a family of playful and irregular screw together furniture pieces which display the beauty of solid oak in generous proportions. Designed by Philippe Malouin, each Offset leg attaches to the top by way of an off-centre threaded connector - ensuring that each leg rests finally in an individualistic position.

| Designer           | Philippe Malouin                            |
|--------------------|---------------------------------------------|
| Designed           | 2017                                        |
| Description        | Stool/ Side Table                           |
| Materials          | Solid Oak                                   |
| Product Code       | OFS002- Offset Coffee Table                 |
| Colour Options     | Natural oak                                 |
| Packing            | L400mm x W400mm x H200mm/ L16"x W16"x 8"    |
| Packing Weight     | 5kg/ 11Lbs                                  |
| Product Dimensions | L320mm x W320mm X H430mm/ L13"x W13" x H17" |
| Warranty           | 3 years                                     |