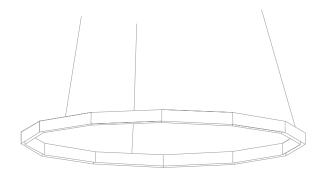

## Midnight Pendant

At 1.5 meters wide and with 12 sides, Midnight is the largest and most spectacular member of the Geometric family. A high quality/ high output LED lightsource is recessed and diffused inside the brushed aluminium/ brass body.